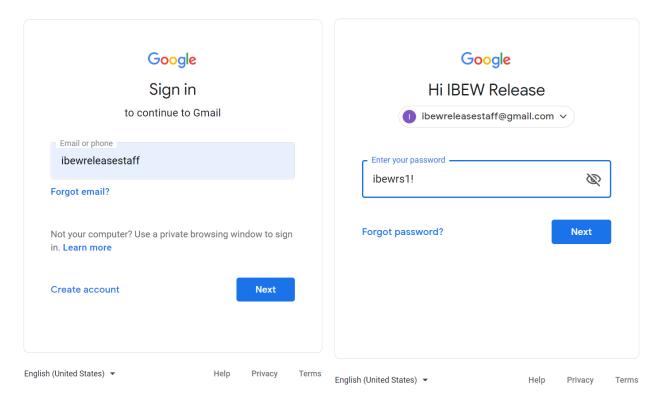

**Step 3:** A generic e-mail address and password has been created for you to use. Please do not use this email address for any use other than completing the weekly reporting form.

**Username:** ibewreleasestaff

Password: ibewrs1!

Please on sign using the username and password as pictured below:

**Step 4:** Once you submit your username and password, you will be automatically directed back to the form to complete.