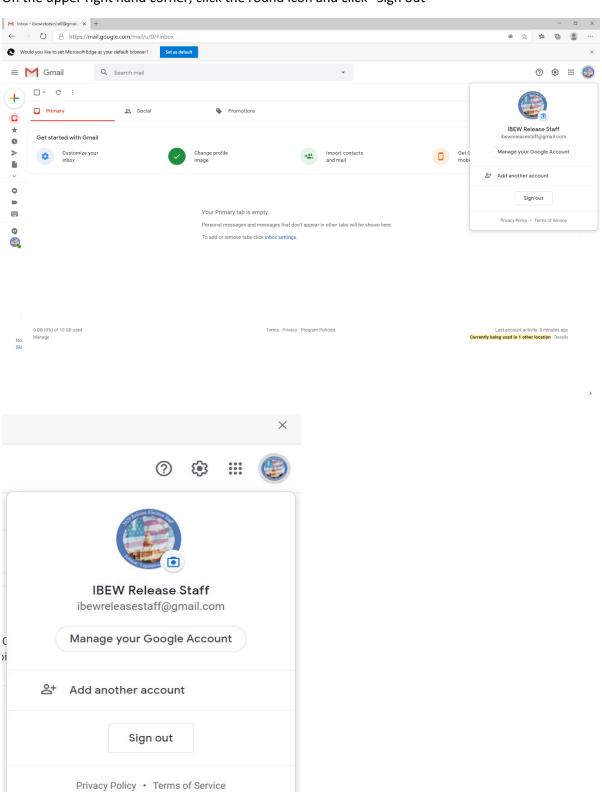

Step 5: After submitting a form for each local union you are assigned to, please remember to sign out of your account.

Go to: <a href="https://mail.google.com/mail/u/0/#inbox">https://mail.google.com/mail/u/0/#inbox</a>

On the upper right hand corner, click the round icon and click "Sign out"