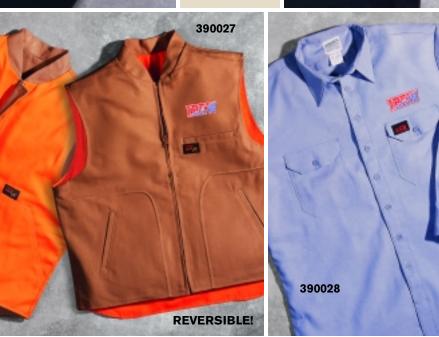

Flame Resistant Brown Duck Vest

Indura Tuff Stuff fabric by Westex. Brown duck reversible vest with two lower slash pockets. Inside has high visibility orange with two inside patch pockets. IBEW lettering. **390027** • S, M, L, X, XX, 3X, 4X

### Flame Resistant Chambray Shirt

Idura Tuff Stuff fabric by Westex. Light weight, full cut with extra long tails and large chest pockets. IBEW lettering. **390028** • S, M, L, X, XX, 3X, 4X