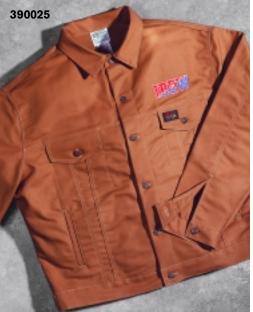

#### Flame Resistant Brown Duck Work Jacket Indura Tuff Stuff fabric by Westex.

Unlined and full cut with cuffed sleeves and inside pocket. IBEW lettering. **390025** • S, M, L, X, XX, 3X, 4X

Flame Resistant Sweatshirt Valzon fabric by Westex. Navy, French terry knit with stand-up collar that zips to neck, hidden breast pocket and two side-seam hidden pockets. IBEW lettering. **390026** • S, M, L, X, XX, 3X, 4X