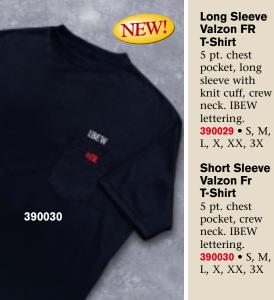

c by Westex. Brown duck reversible vest with two lower slash pockets. Inside has high visibility orange with two inside patch pockets. IBEW lettering. **390027** • S, M, L, X, XX, 3X, 4X

### Flame Resistant Chambray Shirt

Idura Tuff Stuff fabric by Westex. Light weight, full cut with extra long tails and large chest pockets. IBEW lettering. **390028** • S, M, L, X, XX, 3X, 4X

#### Flame Resistant Brown Duck Work Jacket Indura Tuff Stuff fabric by Westex.

Unlined and full cut with cuffed sleeves and inside pocket. IBEW lettering. **390025** • S, M, L, X, XX, 3X, 4X

Flame Resistant Sweatshirt Valzon fabric by Westex. Navy, French terry knit with stand-up collar that zips to neck, hidden breast pocket and two side-seam hidden pockets. IBEW lettering. **390026** • S, M, L, X, XX, 3X, 4X









NEW.

line no

390029