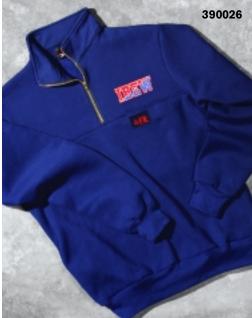

#### Flame Resistant Brown Duck Work Jacket Indura Tuff Stuff fabric by Westex.

Unlined and full cut with cuffed sleeves and inside pocket. IBEW lettering. **390025** • S, M, L, X, XX, 3X, 4X

Flame Resistant Sweatshirt Valzon fabric by Westex. Navy, French terry knit with stand-up collar that zips to neck, hidden breast pocket and two side-seam hidden pockets. IBEW lettering. **390026** • S, M, L, X, XX, 3X, 4X