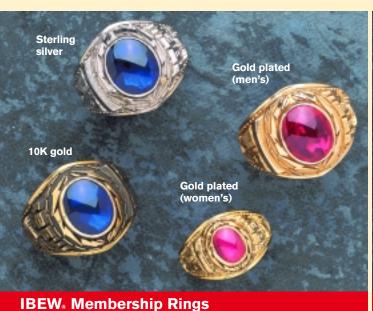

### **Membership Rings**

Price: \$180.00

Materials and colors available—Gold-plated; Sterling silver; Antiqued gold-plated; Antiqued sterling silver. Engraved Local Union number included. (10-Karat gold ring—price \$360.00 each.)

Stones available—(synthetic) ruby or blue sapphire