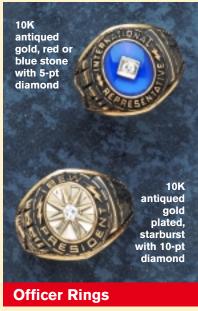

#### **Local Union Officer Rings**

Basic ring is 10-Karat antiqued gold with choice of stone. Engraved Local Union number included.

**Stones available**—(synthetic) ruby or blue sapphire *Price*: \$380.00

Basic ring with diamond setting—

5-pt. diamond in red or blue stone. *Price* \$465.00

10-pt. diamond in starburst only. *Price* \$540.00

(**Titles available**—President; Business Manager; Financial Secretary; Treasurer; Recording Secretary.)