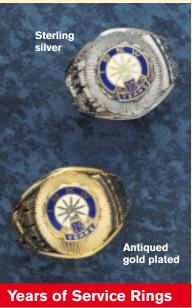

#### **Years of Service Rings**

Price: \$170.00

Materials and color available—Antiqued gold-plated with yellow gold year pin; Sterling silver with yellow gold year pin (increments of **5 years only**; 5 years through 45 years—please specify years); Engraved Local Union number included.