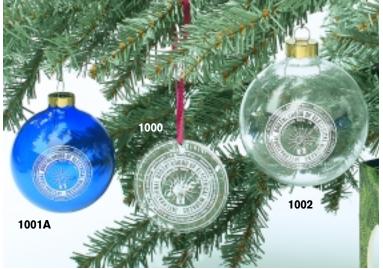

## **Christmas Ornaments**

All ornaments come in a gift box.

**1000** • Flat clear acrylic ornament with IBEW Logo.

**1001A** • Small blue glass ball ornament (2 5/8") with white IBEW Logo.

**1002** • Large clear glass ball ornament (3 ½") with white IBEW Logo.

**1002A** • (*not shown*) Small clear glass ball ornament (2<sup>5</sup>/8") with white IBEW Logo.