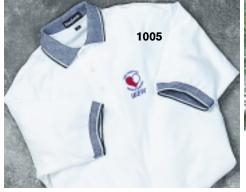

**Union of Hearts and Minds Golf Shirt** White with Hearts and Minds emblem. 100% Cotton.

**1005** • S, M, L, X, XX, 3X